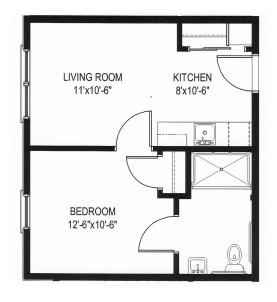

Phone: 802-365-4115

www.valleycares.org

- Our apartment layouts offer open concept living and kitchen areas, with a storage closet
- Kitchen includes full fridge, range & sink
- Each bedroom has a full closet & private bathroom
- All apartments are fully handicap accessible
- 433 square feet per residential apartment